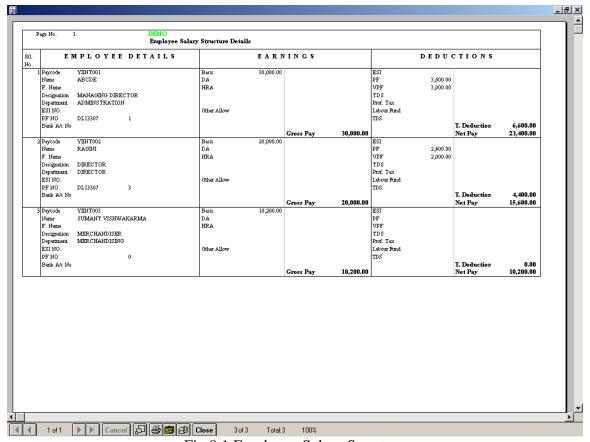

3.00 |  |  |  |

# 7.3 Arrear Summary Register

### 7.4 Arrear Summary Statement

#### PAYMENT OF BONUS RULES 1975 FORM C [RULE 4(C)] Arrear Borns Payment Register for tht Month of May 2009

Date: 12- January -2010

S.No Paycode Employee Name Father/Hushand Name Designation Total Wages Rate % Wages For Total Bonus Less Adv. Net Payable/AmountPaid

Total Total Total Wages For Total Bonus Rate % Wages For Total Bonus Rate % Rate % Wages For Total Bonus Rate % Rate

#### 7.4Arrear Summary Statement

### 7.5 Arrear Register



7.5 Arrear Register

Fig 6.2 Arrear Register

#### 7.6 Bonus Statement



Fig 7.6 Bonus Statement

## 7.7 Bonus Payment Form



Fig 7.7 Bonus Payment form

## 7.8 Bonus Payment Slip



Fig 7.8 Bonus Payment Slip

# **8** Master Reports

## 8.1 Employee Salary Structure



Fig 8.1 Employee Salary Structure

### 8.2 Employee Wise CTC



Fig 8.2 Employee Wise CTC

## 8.3 Company Wise CTC



Fig 8.3 Company Wise CTC

### 8.4 Department Wise CTC



Fig 8.4 Department Wise CTC

#### 8.5 Reimbursement Statement



Fig 8.5 Reimbursement Statement

### 8.6 TDS Report

Page No.: 1

# RMG Autometers Gas Technologies Ltd. TDS Statement For the Month of May 2009

| 14601101 |                     |            | 125 Statement 1 of the 1410min of 141dy 2005 |           |            |
|----------|---------------------|------------|----------------------------------------------|-----------|------------|
| Date:    | 12-Jan-2010         |            |                                              |           |            |
| Paycode  | Employee Name       | DOJ        | Desi