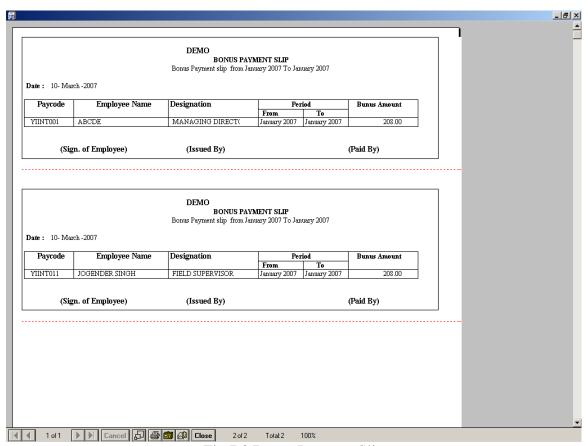

0<br>535.00<br>1,681.00                       | 31.00<br>107.00<br>0.00<br>0.00   | 1,543.00 |  |  |  |

# 7.3 Arrear Summary Register

### 7.4 Arrear Summary Statement

#### PAYMENT OF BONUS RULES 1975 FORM C [RULE 4(C)] Arrear Borns Payment Register for tht Month of May 2009

Date: 12- January -2010

S.No Paycode Employee Name Father/Hushand Name Designation Total Wages Rate % Wages For Total Bonus Less Adv. Net Payable/AmountPaid

Total Total Total Wages For Total Bonus Rate % Wages For Total Bonus Rate % Rate % Wages For Total Bonus Rate % Rate

#### 7.4Arrear Summary Statement

### 7.5 Arrear Register



7.5 Arrear Register

Fig 6.2 Arrear Register

#### 7.6 Bonus Statement



Fig 7.6 Bonus Statement

## 7.7 Bonus Payment Form



Fig 7.7 Bonus Payment form

## 7.8 Bonus Payment Slip



Fig 7.8 Bonus Payment Slip

# **8** Master Reports

## 8.1 Employee Salary Structure



Fig 8.1 Employee Salary Structure

### 8.2 Employee Wise CTC



Fig 8.2 Employee Wise CTC

## 8.3 Company Wise CTC



Fig 8.3 Company Wise CTC

### 8.4 Department Wise CTC



Fig 8.4 Department Wise CTC

#### 8.5 Reimbursement Statement



Fig 8.5 Reimbursement Statement

### 8.6 TDS Report

Page No.: 1

# RMG Autometers Gas Technologies Ltd. TDS Statement For the Month of May 2009

| 14601101 |                     |            | 125 Statement 1 of the 1410min of 141dy 2005 |           |            |
|----------|---------------------|------------|----------------------------------------------|-----------|------------|
| Date:    | 12-Jan-2010         |            |