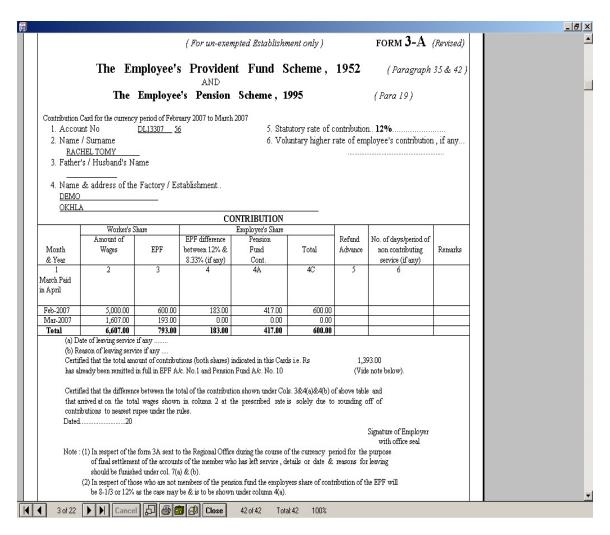

04/2007 | UP/40263 | 14 | 5,380.00 | 645   | 0   | 238      | 407 |  |
|      |         | P. TRIPATHI         | 25/03/1961 |          |    |          |       |     |          |     |  |
| 9    | 018     | VISHWAS SHARMA      | 01/05/2007 | UP/40263 | 16 | 5,788.00 | 694   | 0   | 253      | 441 |  |
|      |         | S. N. SHARMA        | 06/11/1986 |          |    |          |       |     |          |     |  |
| 10   | 019     | KAILASH C.SHARMA    | 01/05/2007 | UP/40263 | 17 | 5,820.00 | 697   | 0   | 255      | 442 |  |
|      |         | J. P. SHARMA        | 05/07/1976 |          |    |          |       |     |          |     |  |

2.3 PF & Arrear PF statement.

#### **2.4** PF Return Statements (Form 6A)



Fig 2.4 PF Return Statement Form 6

### 2.5 PF Return Statement (Form 3A)



Fig 2.5 PF Form 3A

### 2.6 PF Monthly Challan



Fig PF Monthly Challan (4 Copies Original, Duplicate, Triplicate, Quadruplicate)

### 2.7 PF Challan (EXCEL)



Fig PF Monthly Challan(Excel)

### 2.7 **PF Form 2**

| 1 1         | Form 2<br>(Revised)     |                  | NOMINA<br>(FOR UN                       |                | AND DI                    |                |               |          | FORM               |           |                            |
|-------------|-------------------------|------------------|-----------------------------------------|----------------|---------------------------|----------------|---------------|----------|--------------------|-----------|----------------------------|
|             |                         | (Declarat        | ion and Nomin