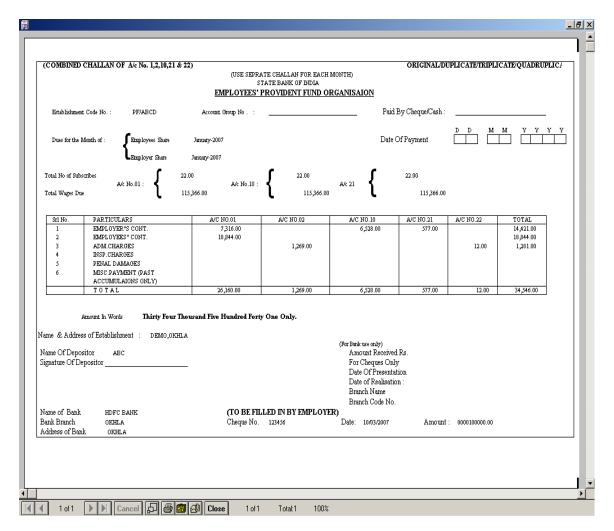

### 2.6 PF Monthly Challan

Fig PF Monthly Challan (4 Copies Original, Duplicate, Triplicate, Quadruplicate)