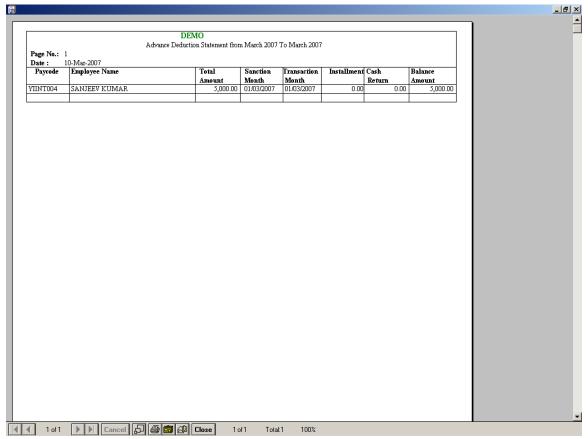

ee's Provident Fund Scheme before joining: YES/NO Account No
  - b) Family pension Scheme before joining YES/NO Account No.

Date Signature of Employee's

#### (TO BE FILLED IN BY PERSONEL DEPARTMENT)

#### APPOINTMENT DETAILS:

- 1. Appointment Letter No. & Date
- 2. Date of Joining
- 3. Classification
- 4. Designation
- 5. Salary Details
  - Basic
  - -- House Rent Subsidy
  - -- Conveyance
  - -- Medical
- 6. Department to which Posted

### 5.1 Employee Joining Info

# **6 Loan and Advancement Reports**

# 6.1 Loan Entry Statement



Fig 6.1 Loan Entry Statement

### **6.2** Loan Deduction Statement



Fig 6.2 Loan Deduction Statement

### 6.3 Loan Entry Details



Fig 6.3Loan Entry Details

## 6.4 Advance Entry Details



6.4 Advance Entry Details

### 6.5 Advance Deduction Statement



6.5 Advance Deduction Statement

## **6.6** Advance Entry Details



Fig 6.6 Advance Entry Details

# 6.7 Advance loan deduction Summery



Fig 6.7 Advance loan deduction summery

## 6.8 Cash Adjustment Details



Fig 6.8 Cash Adjustment details

# 7 Arrear and Bonus Reports

## 7.1 Arrear Slip



Fig 7.1 Arrear Slip

## 7.2 Arrear Summary Slip

|            |                                               |        | RMG Autometers ( | as Technologi | es Ltd.  |        |            |                 |                |  |  |
|------------|-----------------------------------------------|--------|------------------|---------------|----------|--------|------------|-----------------|----------------|--|--|
|            | Arrear Summary Slip For The Month of May 2009 |        |