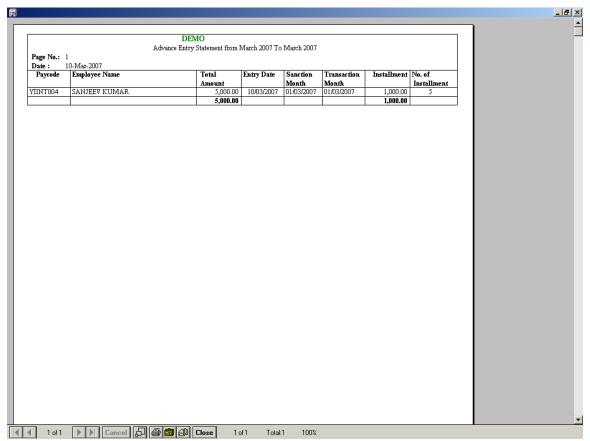

|

- 8. WHETHER COVERED UNDER
  - a) Employee's Provident Fund Scheme before joining: YES/NO Account No
  - b) Family pension Scheme before joining YES/NO Account No.

Date Signature of Employee's

#### (TO BE FILLED IN BY PERSONEL DEPARTMENT)

#### APPOINTMENT DETAILS:

- 1. Appointment Letter No. & Date
- 2. Date of Joining
- 3. Classification
- 4. Designation
- 5. Salary Details
  - Basic
  - -- House Rent Subsidy
  - -- Conveyance
  - -- Medical
- 6. Department to which Posted

### 5.1 Employee Joining Info

# **6 Loan and Advancement Reports**

# 6.1 Loan Entry Statement



Fig 6.1 Loan Entry Statement

### **6.2** Loan Deduction Statement



Fig 6.2 Loan Deduction Statement

### 6.3 Loan Entry Details



Fig 6.3Loan Entry Details

## 6.4 Advance Entry Details



6.4 Advance Entry Details

### 6.5 Advance Deduction Statement



6.5 Advance Deduction Statement

## **6.6** Advance Entry Details



Fig 6.6 Advance Entry Details

# 6.7 Advance loan deduction Summery



Fig 6.7 Advance loan deduction summery

## 6.8 Cash Adjustment Details



Fig 6.8 Cash Adjustment details

# 7 Arrear and Bonus Reports

## 7.1 Arrear Slip



Fig 7.1 Arrear Slip

## 7.2 Arrear Summary Slip

|            |                                               |        | RMG Autometers ( | as Technologi | es Ltd.  |        |            |                 |                |  |  |
|------------|-----------------------------------------------|--------|------------------|---------------|----------|--------|------------|-----------------|----------------|--|--|
|            | Arrear