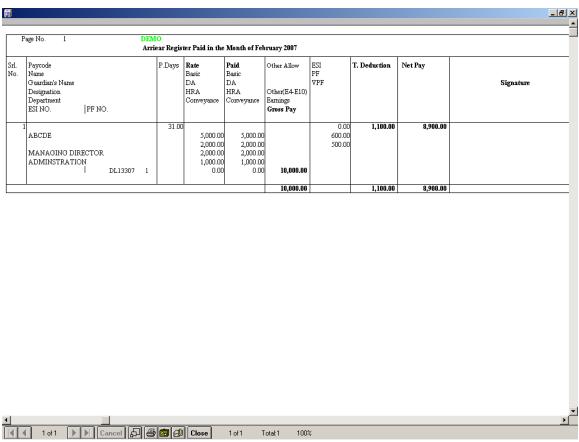

DUCTION 8869403   UP/402                                        | 88.00<br>63 13 | 909.00<br>0.00<br>183.00<br>0.00<br>36.00   | 899.00<br>0.00<br>177.00<br>0.00<br>35.00 | 0.00<br>35.00<br>535.00<br>1,681.00                       | 31.00<br>107.00<br>0.00<br>0.00   | 1,543.00 |  |  |  |

# 7.3 Arrear Summary Register

### 7.4 Arrear Summary Statement

#### PAYMENT OF BONUS RULES 1975 FORM C [RULE 4(C)] Arrear Borns Payment Register for tht Month of May 2009

Date: 12- January -2010

S.No Paycode Employee Name Father/Hushand Name Designation Total Wages Rate % Wages For Total Bonus Less Adv. Net Payable/AmountPaid

Total Total Total Wages For Total Bonus Rate % Wages For Total Bonus Rate % Rate % Wages For Total Bonus Rate % Rate

#### 7.4Arrear Summary Statement

### 7.5 Arrear Register



7.5 Arrear Register

Fig 6.2 Arrear Register

#### 7.6 Bonus Statement



Fig 7.6 Bonus Statement

## 7.7 Bonus Payment Form



Fig 7.7 Bonus Payment form

## 7.8 Bonus Payment Slip



Fig 7.8 Bonus Payment Slip

# **8** Master Reports

## 8.1 Employee Salary Structure



Fig 8.1 Employee Salary Structure

### 8.2 Employee Wise CTC



Fig 8.2 Employee Wise CTC

## 8.3 Company Wise CTC



Fig 8.3 Company Wise CTC

### 8.4 Department Wise CTC



Fig 8.4 Department Wise CTC

#### 8.5 Reimbursement Statement



Fig 8.5 Reimbursement Statement

### 8.6 TDS Report

Page No.: 1

# RMG Autometers Gas Technologies Ltd. TDS Statement For the Month of May 2009

| 14601101 |                     |            | 125 Statement 1 of the 1410min of 141dy 2005 |           |            |
|----------|-------