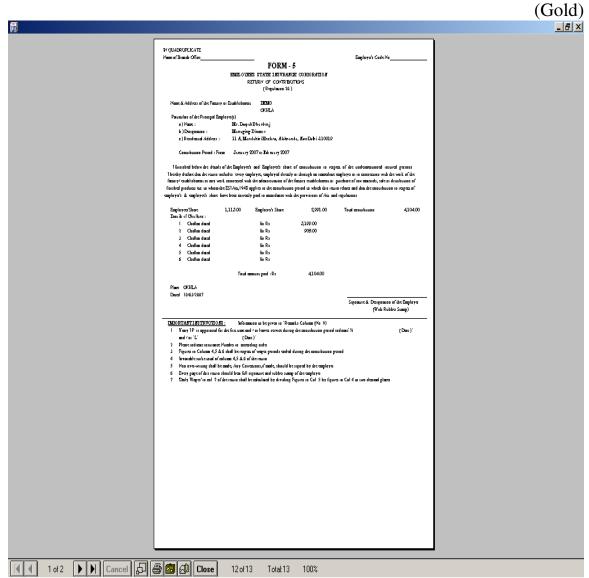

| 482          | 662          |
|      |         | NARAYAN SINGH        | 10/09/1971 |         |       |                  |              |              |              |
| 9    | 024     | DHEERAJ KR. TYAGI    | 01/06/2007 | 8869410 | 31.00 | 9,154            | 161          | 436          | 597          |
|      |         | NARESH CHAND         | 09/08/1975 |         |       |                  |              |              |              |
| 10   | 026     | SUNIL KUMAR          | 20/06/2007 | 8869411 | 31.00 | 10,168           | 180          | 486          | 666          |
|      |         | VED PAL              | 09/09/1984 |         |       |                  |              |              |              |

### 3.3 ESI & Arrear ESI Statement

### 3.4 ESI Return Statement (form6)



Fig 3.4 ESI Form 6

### ESI Form 6 Second Page



Fig 3.4 ESI Form 6 second Page

### 3.5 ESI Monthly Challan



Fig 3.5 ESI Monthly Challan (4 Copies Original, Duplicate, Triplicate, Quadruplicate)

### 3.6 Register Of Employee (Form 7)

|      |            | Page No.           | 1           |                                                 | Regist                        | ter of I                               | Emplo                                          | yees (E                        |                                         |                                                |                                |                                         |                                                | ogies Li<br>Septemb            |                                         | 9