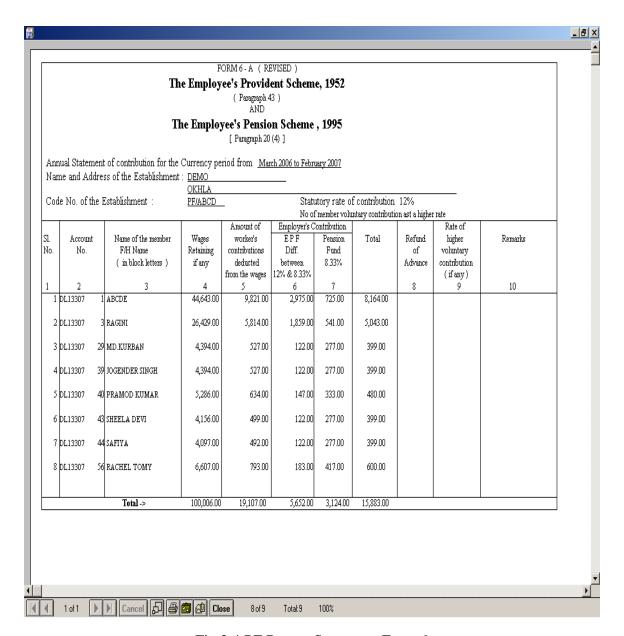

|     |          |     |  |
| 8    | 016     | S.P.TRIPATHI        | 16/04/2007 | UP/40263 | 14 | 5,380.00 | 645   | 0   | 238      | 407 |  |
|      |         | P. TRIPATHI         | 25/03/1961 |          |    |          |       |     |          |     |  |
| 9    | 018     | VISHWAS SHARMA      | 01/05/2007 | UP/40263 | 16 | 5,788.00 | 694   | 0   | 253      | 441 |  |
|      |         | S. N. SHARMA        | 06/11/1986 |          |    |          |       |     |          |     |  |
| 10   | 019     | KAILASH C.SHARMA    | 01/05/2007 | UP/40263 | 17 | 5,820.00 | 697   | 0   | 255      | 442 |  |
|      |         | J. P. SHARMA        | 05/07/1976 |          |    |          |       |     |          |     |  |

2.3 PF & Arrear PF statement.

#### **2.4** PF Return Statements (Form 6A)



Fig 2.4 PF Return Statement Form 6

### 2.5 PF Return Statement (Form 3A)



Fig 2.5 PF Form 3A

### 2.6 PF Monthly Challan



Fig PF Monthly Challan (4 Copies Original, Duplicate, Triplicate, Quadruplicate)

### 2.7 PF Challan (EXCEL)



Fig PF Monthly Challan(Excel)

### 2.7 **PF Form 2**

| 1 1         | Form 2<br>(Revised)     |                  | NOMINA<br>(FOR UN                       |                | AND DI                    |                |               |          | FORM               |           |                            |
|-------------|-------------------------|------------------|-----------------------------------------|----------------|---------------------------|----------------|---------------|----------|--------------------|-----------|---------------------------