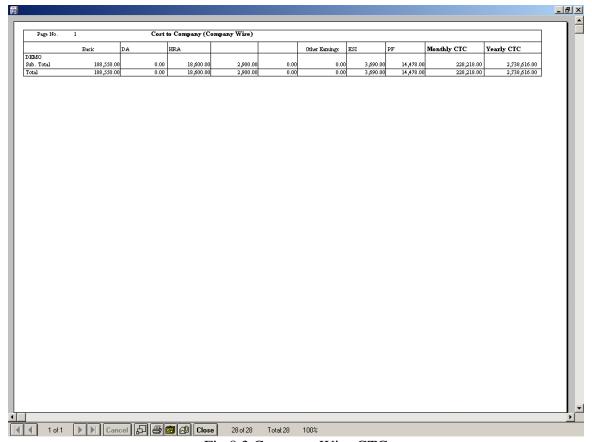

M C [RULE 4(C)] Arrear Borns Payment Register for tht Month of May 2009

Date: 12- January -2010

S.No Paycode Employee Name Father/Hushand Name Designation Total Wages Rate % Wages For Total Bonus Less Adv. Net Payable/AmountPaid

Total Total Total Wages For Total Bonus Rate % Wages For Total Bonus Rate % Rate % Wages For Total Bonus Rate % Rate

#### 7.4Arrear Summary Statement

### 7.5 Arrear Register



7.5 Arrear Register

Fig 6.2 Arrear Register

#### 7.6 Bonus Statement



Fig 7.6 Bonus Statement

## 7.7 Bonus Payment Form



Fig 7.7 Bonus Payment form

## 7.8 Bonus Payment Slip



Fig 7.8 Bonus Payment Slip

# **8** Master Reports

## 8.1 Employee Salary Structure



Fig 8.1 Employee Salary Structure

### 8.2 Employee Wise CTC



Fig 8.2 Employee Wise CTC

## 8.3 Company Wise CTC



Fig 8.3 Company Wise CTC

### 8.4 Department Wise CTC



Fig 8.4 Department Wise CTC

#### 8.5 Reimbursement Statement



Fig 8.5 Reimbursement Statement

### 8.6 TDS Report

Page No.: 1

# RMG Autometers Gas Technologies Ltd. TDS Statement For the Month of May 2009

| 14601101 |                     |            | 125 Statement 1 of the 1410min of 141dy 2005 |           |            |
|----------|---------------------|------------|----------------------------------------------|-----------|------------|
| Date:    | 12-Jan-2010         |            |                                              |           |            |
| Paycode  | Employee Name       | DOJ        | Designation                                  | TDS Rate  | TDS Amount |
|          | Father/Husband Name | DOB        |