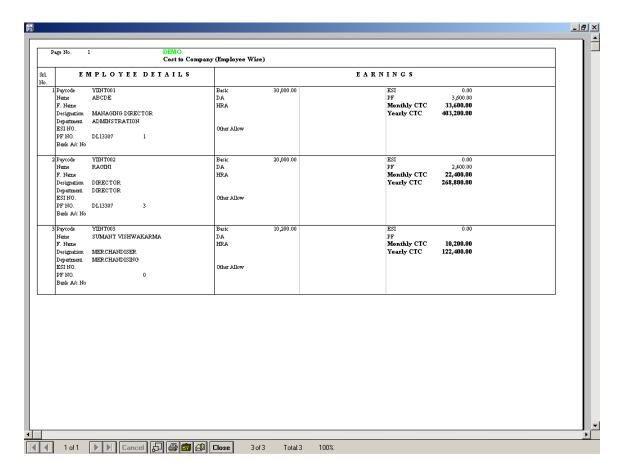

ummary Statement

#### PAYMENT OF BONUS RULES 1975 FORM C [RULE 4(C)] Arrear Borns Payment Register for tht Month of May 2009

Date: 12- January -2010

S.No Paycode Employee Name Father/Hushand Name Designation Total Wages Rate % Wages For Total Bonus Less Adv. Net Payable/AmountPaid

Total Total Total Wages For Total Bonus Rate % Wages For Total Bonus Rate % Rate % Wages For Total Bonus Rate % Rate

#### 7.4Arrear Summary Statement

### 7.5 Arrear Register



7.5 Arrear Register

Fig 6.2 Arrear Register

#### 7.6 Bonus Statement



Fig 7.6 Bonus Statement

## 7.7 Bonus Payment Form



Fig 7.7 Bonus Payment form

## 7.8 Bonus Payment Slip



Fig 7.8 Bonus Payment Slip

# **8** Master Reports

## 8.1 Employee Salary Structure



Fig 8.1 Employee Salary Structure

### 8.2 Employee Wise CTC



Fig 8.2 Employee Wise CTC

## 8.3 Company Wise CTC



Fig 8.3 Company Wise CTC

### 8.4 Department Wise CTC



Fig 8.4 Department Wise CTC

#### 8.5 Reimbursement Statement



Fig 8.5 Reimbursement Statement

### 8.6 TDS Report

Page No.: 1

# RMG Autometers Gas Technologies Ltd. TDS Statement For the Month of May 2009

| 14601101 |                     |            | 125 Statement 1 of the 1410min of 141dy 2005 |           |            |
|----------|---------------------|------------|----------------------------------------------|-----------|------------|
| Date:    | 12-Jan-2010         |            |                                              |           |            |
| Paycode  | Employee Name       | DOJ        | Designation                                  | TDS Rate  | TDS Amoun