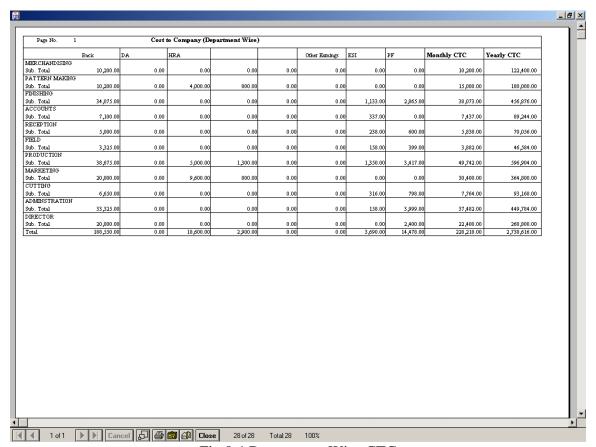

th of May 2009

Date: 12- January -2010

S.No Paycode Employee Name Father/Hushand Name Designation Total Wages Rate % Wages For Total Bonus Less Adv. Net Payable/AmountPaid

Total Total Total Wages For Total Bonus Rate % Wages For Total Bonus Rate % Rate % Wages For Total Bonus Rate % Rate

#### 7.4Arrear Summary Statement

### 7.5 Arrear Register



7.5 Arrear Register

Fig 6.2 Arrear Register

#### 7.6 Bonus Statement



Fig 7.6 Bonus Statement

## 7.7 Bonus Payment Form



Fig 7.7 Bonus Payment form

## 7.8 Bonus Payment Slip



Fig 7.8 Bonus Payment Slip

# **8** Master Reports

## 8.1 Employee Salary Structure



Fig 8.1 Employee Salary Structure

### 8.2 Employee Wise CTC



Fig 8.2 Employee Wise CTC

## 8.3 Company Wise CTC



Fig 8.3 Company Wise CTC

### 8.4 Department Wise CTC



Fig 8.4 Department Wise CTC

#### 8.5 Reimbursement Statement



Fig 8.5 Reimbursement Statement

### 8.6 TDS Report

Page No.: 1

# RMG Autometers Gas Technologies Ltd. TDS Statement For the Month of May 2009

| 14601101 |                     |            | 125 Statement 1 of the 1410min of 141dy 2005 |           |            |
|----------|---------------------|------------|----------------------------------------------|-----------|------------|
| Date:    | 12-Jan-2010         |            |                                              |           |            |
| Paycode  | Employee Name       | DOJ        | Designation                                  | TDS Rate  | TDS Amount |
|          | Father/Husband Name | DOB        |                                              |           |