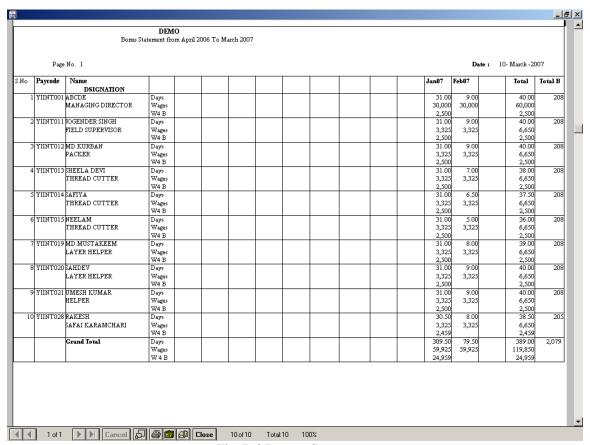

### 7.4 Arrear Summary Statement

#### PAYMENT OF BONUS RULES 1975 FORM C [RULE 4(C)] Arrear Borns Payment Register for tht Month of May 2009

Date: 12- January -2010

S.No Paycode Employee Name Father/Hushand Name Designation Total Wages Rate % Wages For Total Bonus Less Adv. Net Payable/AmountPaid

Total Total Total Wages For Total Bonus Rate % Wages For Total Bonus Rate % Rate % Wages For Total Bonus Rate % Rate

#### 7.4Arrear Summary Statement