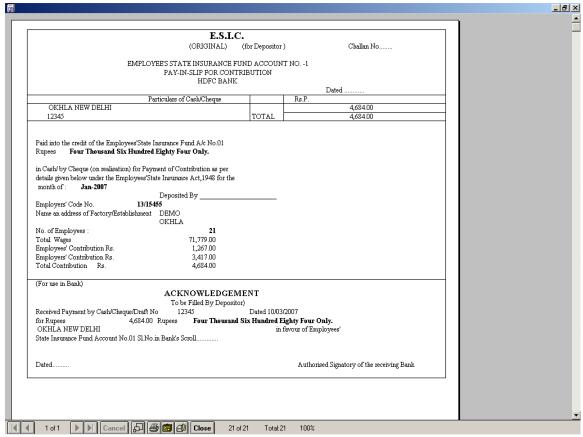

### 3.5 ESI Monthly Challan

Fig 3.5 ESI Monthly Challan (4 Copies Original, Duplicate, Triplicate, Quadruplicate)