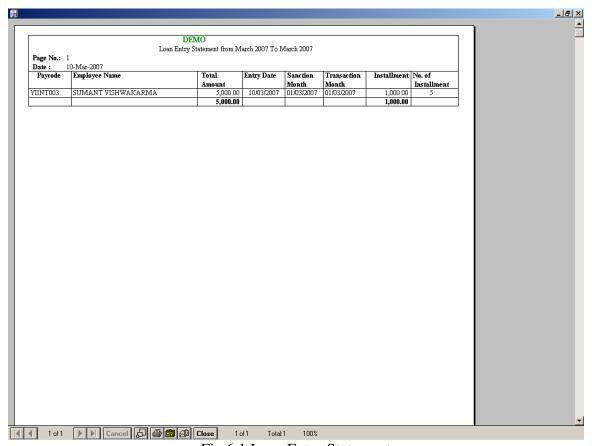

rs)
- 7. Nominee for Provident Fund \ Gratuity Fund

| S.No | Name of Nominee | Relationship With Nominee |
|------|-----------------|---------------------------|
|      |                 |                           |

- 8. WHETHER COVERED UNDER
  - a) Employee's Provident Fund Scheme before joining: YES/NO Account No
  - b) Family pension Scheme before joining YES/NO Account No.

Date Signature of Employee's

#### (TO BE FILLED IN BY PERSONEL DEPARTMENT)

#### APPOINTMENT DETAILS:

- 1. Appointment Letter No. & Date
- 2. Date of Joining
- 3. Classification
- 4. Designation
- 5. Salary Details
  - Basic
  - -- House Rent Subsidy
  - -- Conveyance
  - -- Medical
- 6. Department to which Posted

### 5.1 Employee Joining Info

# **6 Loan and Advancement Reports**

# 6.1 Loan Entry Statement



Fig 6.1 Loan Entry Statement

### **6.2** Loan Deduction Statement



Fig 6.2 Loan Deduction Statement

### 6.3 Loan Entry Details



Fig 6.3Loan Entry Details

## 6.4 Advance Entry Details



6.4 Advance Entry Details

### 6.5 Advance Deduction Statement



6.5 Advance Deduction Statement

## **6.6** Advance Entry Details



Fig 6.6 Advance Entry Details

# 6.7 Advance loan deduction Summery



Fig 6.7 Advance loan deduction summery

## 6.8 Cash Adjustment Details



Fig 6.8 Cash Adjustment details

# 7 Arrear and Bonus Reports

## 7.1 Arrear Slip



Fig 7.1 Arrear Slip

## 7.2 Arrear Summary Slip

|            |                                               |        | RMG Autometers ( | as Technologi | es Ltd.  |        |            |                 |                |  |  |
|---------