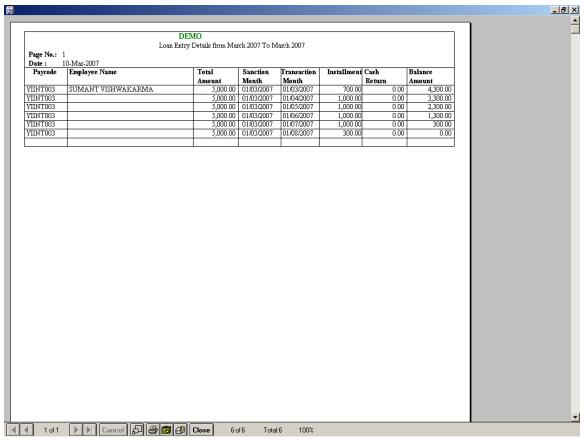

---------------------------|
|      |                 |                           |

- 8. WHETHER COVERED UNDER
  - a) Employee's Provident Fund Scheme before joining: YES/NO Account No
  - b) Family pension Scheme before joining YES/NO Account No.

Date Signature of Employee's

#### (TO BE FILLED IN BY PERSONEL DEPARTMENT)

#### APPOINTMENT DETAILS:

- 1. Appointment Letter No. & Date
- 2. Date of Joining
- 3. Classification
- 4. Designation
- 5. Salary Details
  - Basic
  - -- House Rent Subsidy
  - -- Conveyance
  - -- Medical
- 6. Department to which Posted

### 5.1 Employee Joining Info

# **6 Loan and Advancement Reports**

# 6.1 Loan Entry Statement



Fig 6.1 Loan Entry Statement

### **6.2** Loan Deduction Statement



Fig 6.2 Loan Deduction Statement

### 6.3 Loan Entry Details



Fig 6.3Loan Entry Details

## 6.4 Advance Entry Details



6.4 Advance Entry Details

### 6.5 Advance Deduction Statement



6.5 Advance Deduction Statement

## **6.6** Advance Entry Details



Fig 6.6 Advance Entry Details

# 6.7 Advance loan deduction Summery



Fig 6.7 Advance loan deduction summery

## 6.8 Cash Adjustment Details



Fig 6.8 Cash Adjustment details

# 7 Arrear and Bonus Reports

## 7.1 Arrear Slip



Fig 7.1 Arrear Slip

## 7.2 Arrear Summary Slip

|            |                                               |        | RMG Autometers ( | as Technologi | es Ltd.  |        |            |                 |                |  |  |
|------------|-----------------------------------------------|--------|------------------|---------------|----------|--------|------------|-----