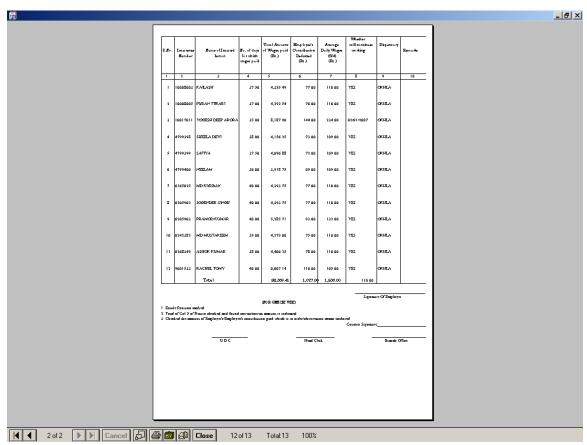

### 3.6 Register Of Employee (Form 7)

|      |            | Page No.           | 1           |                                                 | Regist                        | ter of I                               | Emplo                                          | yees (E                        |                                         |                                                |                                |                                         |                                                | ogies Li<br>Septemb            |                                         | 9                                              |                               |                                         |                                                |                               |       |               |                                               |
|------|------------|--------------------|-------------|-------------------------------------------------|-------------------------------|----------------------------------------|------------------------------------------------|--------------------------------|-----------------------------------------|------------------------------------------------|--------------------------------|-----------------------------------------|------------------------------------------------|--------------------------------|-----------------------------------------|------------------------------------------------|-------------------------------|-----------------------------------------|------------------------------------------------|-------------------------------|-------|---------------|-----------------------------------------------|
| Srl. | Insur      | Emp                | D.0 J       | Month Apr 09                                    |                               | Month May 09                           |                                                | y 09                           | Month Jun 09                            |                                                | Month                          |                                         | Month Aug 09                                   |                                |                                         | Month Sep 09                                   |                               |                                         |                                                |                               |       |               |                                               |
|      | ence<br>Ro | Kemo               |             | Ro of<br>Days<br>For<br>Which<br>Wages<br>/Paid | Total<br>Amt<br>Wages<br>Paid | Emp<br>Shere<br>of<br>Contr.<br>bution | No of<br>Deps<br>for<br>which<br>weges<br>Peid | Total<br>Amt.<br>Wages<br>Paid | Emp<br>shere<br>of<br>Contri.<br>bution | No of<br>Days<br>For<br>Which<br>Wages<br>Paid | Total<br>Amt.<br>Wages<br>Paid | Emp<br>shere<br>of<br>Contri.<br>bution | No of<br>Days<br>For<br>Which<br>Wages<br>Paid | Total<br>Amt.<br>Wages<br>Paid | Emp<br>Shere<br>of<br>Contri.<br>bution | No of<br>Days<br>For<br>Which<br>Wages<br>Paid | Total<br>Amt<br>Wages<br>Paid | Emp<br>Shere<br>of<br>Contri.<br>Bution | No of<br>Days<br>For<br>Which<br>Wages<br>Paid | Total<br>Amt<br>Wages<br>Paid | Emp.  | Total<br>Days | Total<br>Emp<br>Shere<br>Cont.<br>ribu<br>ion |
| 1    | 0          | PARSHOTAM SINGH    | 10.03/2006  | 30.00                                           | 0                             | 0.00                                   | 0.00                                           | 0                              | 0.00                                    | 30.00                                          | 0                              | 0.00                                    | 0.00                                           | 0                              | 0.00                                    | 19.00                                          | 0                             | 0.00                                    | 1.00                                           | 748                           | 14.00 | 80.00         | 14.00                                         |
| 2    | 8849402    | VUAY SINGH         | 09/04/2007  | 25.00                                           | 8,730                         | 153.00                                 | 29.00                                          | 10,783                         | 190.00                                  | 0.00                                           | 0                              | 0.00                                    | 0.00                                           | 0                              | 0.00                                    | 0.00                                           | 0                             | 0.00                                    | 0.00                                           | 0                             | 0.00  | 54.00         | 343.00                                        |
| 3    | 8849403    | SONII KUMAR.       | 14.04/2007  | 29.00                                           | 9,189                         | 141.00                                 | 31.00                                          | 11,188                         | 198.00                                  | 0.00                                           | 0                              | 0.00                                    | 0.00                                           | 0                              | 0.00                                    | 0.00                                           | 0                             | 0.00                                    | 0.00                                           | 0                             | 0.00  | 60,00         | 359.00                                        |
| +    | 8849404    | S. P. IRIPATHI     | 14.04/2007  | 28.00                                           | 7,003                         | 123.00                                 | 28.50                                          | 8,430                          | 149.00                                  | 0.00                                           | 0                              | 0.00                                    | 0.00                                           | 0                              | 0.00                                    | 0.00                                           | 0                             | 0.00                                    | 0.00                                           | 0                             | 0.00  | 36.50         | 272.00                                        |
| 3    | 8849403    | VISHWAS SHARMA     | 01.05/2007  | 30.00                                           | 8,601                         | 151.00                                 | 31.00                                          | 10,048                         | 178.00                                  | 0.00                                           | 0                              | 0.00                                    | 0.00                                           | 0                              | 0.00                                    | 0.00                                           | 0                             | 0.00                                    | 0.00                                           | 0                             | 0.00  | 1.00          | 329.00                                        |
| ,    | 8819401    | KAILASHC. SHARMA   | 01/05/2007  | 30.00                                           | 9,507                         | 147.00                                 | 31.00                                          | 11,22+                         | 199.00                                  | 0.00                                           | 0                              | 0.00                                    | 0.00                                           | 0                              | 0.00                                    | 0.00                                           | 0                             | 0.00                                    | 0.00                                           | 0                             | 0.00  | 1.00          | 366,00                                        |
| 7    | 8849407    | SUSHIL KUMAR       | 01.05/2007  | 30.00                                           | 10,740                        | 189.00                                 | 31.00                                          | 12,228                         | 215.00                                  | 0.00                                           | 0                              | 0.00                                    | 0.00                                           | 0                              | 0.00                                    | 0.00                                           | 0                             | 0.00                                    | 0.00                                           | 0                             | 0.00  | £1.00         | 101.00                                        |
| 8    | 8849408    | KAPIL VERMA        | 02/05/2007  | 30.00                                           | 8,941                         | 157.00                                 | 31.00                                          | 8,941                          | 157.00                                  | 10.00                                          | 2,981                          | 53.00                                   | 0.00                                           | 0                              | 0.00                                    | 0.00                                           | 0                             | 0.00                                    | 0.00                                           | 0                             | 0.00  | 71.00         | 347.00                                        |
| 9    | 8849409    | CHANDRA PAL        | 04.03/2007  | 30.00                                           | 8,337                         | 150.00                                 | 30.50                                          | 10,125                         | 180.00                                  | 0.00                                           | 0                              | 0.00                                    | 0.00                                           | 0                              | 0.00                                    | 0.00                                           | 0                             | 0.00                                    | 0.00                                           | 0                             | 0.00  | 60.50         | 330.00                                        |
| 10   | 8849410    | DHEERAJ KR. I YAGI | 01.0 (/2007 | 30.00                                           | 8,341                         | 144,00                                 | 31.00                                          | 9,154                          | 141.00                                  | 0.00                                           | 0                              | 0.00                                    | 0.00                                           | 0                              | 0.00                                    | 0.00                                           | 0                             | 0.00                                    | 0.00                                           | 0                             | 0.00  | 1.00          | 307.00                                        |

### 3.6 Register of Employee (Form 7)