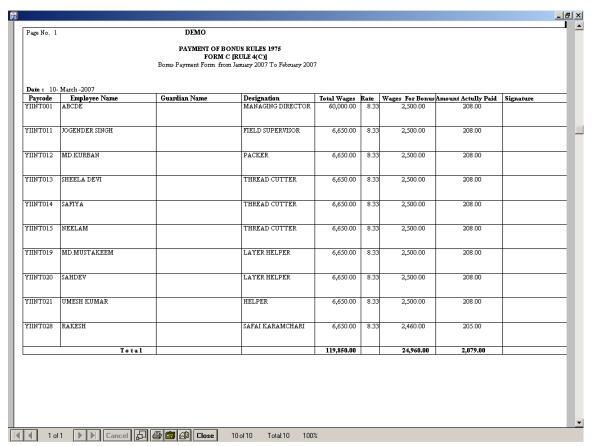

899.00<br>0.00<br>177.00<br>0.00<br>35.00 | 0.00<br>35.00<br>535.00<br>1,681.00                       | 31.00<br>107.00<br>0.00<br>0.00   | 1,543.00 |  |  |  |

# 7.3 Arrear Summary Register

### 7.4 Arrear Summary Statement

#### PAYMENT OF BONUS RULES 1975 FORM C [RULE 4(C)] Arrear Borns Payment Register for tht Month of May 2009

Date: 12- January -2010

S.No Paycode Employee Name Father/Hushand Name Designation Total Wages Rate % Wages For Total Bonus Less Adv. Net Payable/AmountPaid

Total Total Total Wages For Total Bonus Rate % Wages For Total Bonus Rate % Rate % Wages For Total Bonus Rate % Rate

#### 7.4Arrear Summary Statement

### 7.5 Arrear Register



7.5 Arrear Register

Fig 6.2 Arrear Register

#### 7.6 Bonus Statement



Fig 7.6 Bonus Statement

## 7.7 Bonus Payment Form



Fig 7.7 Bonus Payment form

## 7.8 Bonus Payment Slip



Fig 7.8 Bonus Payment Slip

# **8** Master Reports

## 8.1 Employee Salary Structure



Fig 8.1 Employee Salary Structure

### 8.2 Employee Wise CTC



Fig 8.2 Employee Wise CTC

## 8.3 Company Wise CTC



Fig 8.3 Company Wise CTC

### 8.4 Department Wise CTC



Fig 8.4 Department Wise CTC

#### 8.5 Reimbursement Statement



Fig 8.5 Reimbursement Statement

### 8.6 TDS Report

Page No.: 1

# RMG Autometers Gas Technologies Ltd. TDS Statement For the Month of May 2009

| 14601101 |                     |            | 125 Statement 1 of the 1410min of 141dy 2005 |           |            |
|----------|---------------------|------------|----------------------------------------------|-----------|------------|
| Date:    | 12-Jan-2010