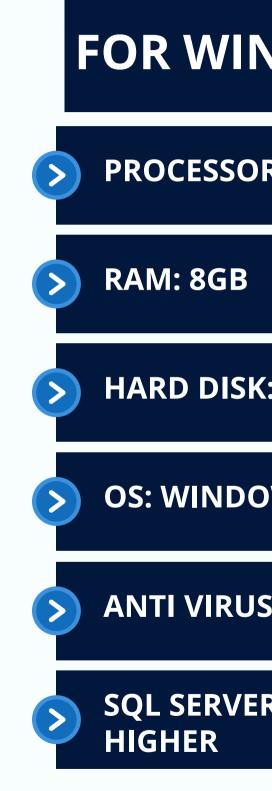

#### **SYSTEM REQUIREMENTS**

#### FOR WINDOWS-BASED SYSTEM

**PROCESSOR: 13 & ABOVE** 

HARD DISK: 320GB & MORE

**OS: WINDOWS 10 & ABOVE** 

**ANTI VIRUS: ANY UPDATED** 

**SQL SERVER 2014 STANDARD OR** 