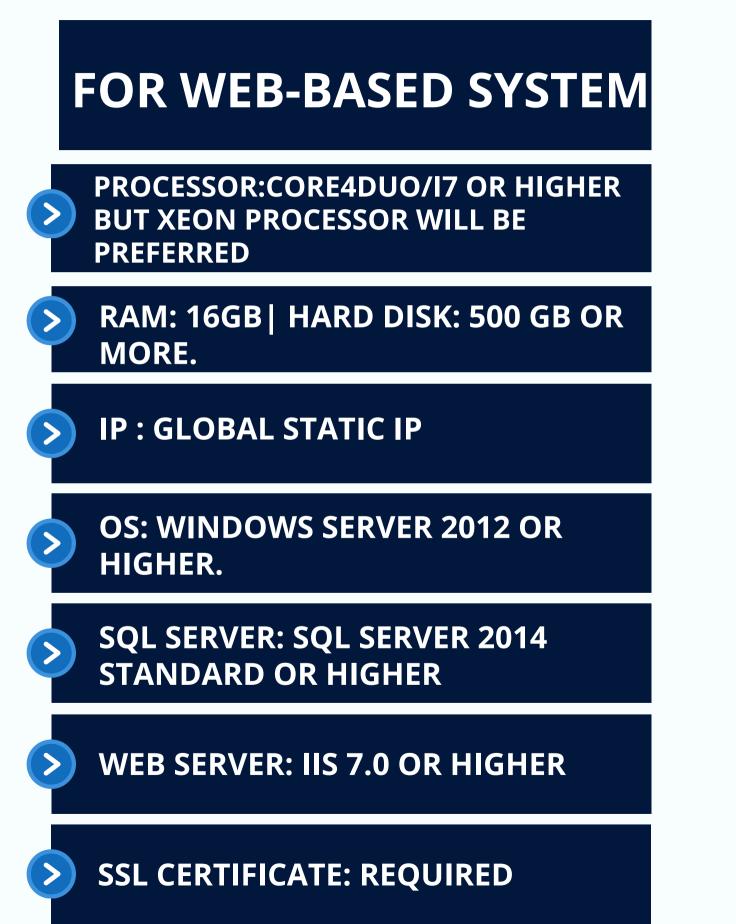

l know Excel, right?) Calculating salaries is so much easier!
- **Reduces Cost –** We are offering you a solution that would greatly reduce your workload, improve the efficiency of your HR personnel, without burning a hole in your pocket! After all, it does not require any expensive hardware installation! Manual maintenance (Paper) cost is eliminated too.
- Easy Access A web-based application, you can easily access it from anywhere in the world! All you need is an internet connection!
- Maintains Records You pay for a software solution to help you with attendance, but you get so much more for the price you pay! Not just attendance, it also keeps records of scanned documents submitted by employees (at the time of their joining) and their personal information.

#### **SYSTEM REQUIREMENTS**







#### FOR WINDOWS-BASED SYSTEM

**PROCESSOR: 13 & ABOVE** 

HARD DISK: 320GB & MORE

**OS: WINDOWS 10 & ABOVE** 

**ANTI VIRUS: ANY UPDATED** 

**SQL SERVER 2014 STANDARD OR** 

#### WHY WE ARE AHEAD OF OTHERS:

- Latest technology.
- Superior Standards of quality.
- Customization facility
- Competitive prices.
- Prompt delivery.
  - Excellent after sales services.
  - Complete solution as per need.



#### **RLINK**

## 

For more details, visit: www.starlinkindia.com Contact Us: 011 4084 8888