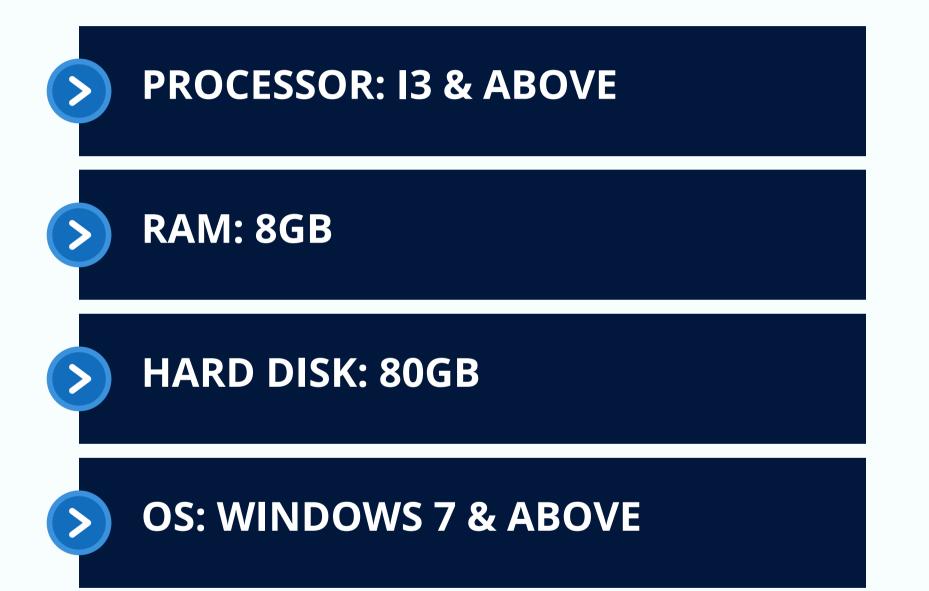

:- Leave, **Attendance & salary slip.**
- Capability to handle huge database.
- HOD can view all reports of employee.
- Admin can manage multiple type of leave policy.
- User import capability.
- Mail option for leave application Rejection & Approval.
- Missed punch approval / rejection by reporting person.

### STAR LEAVE MANAGEMENT REPORT SET

#### **USER REPORTS**

- Public Holiday List
- Leave Voucher & Register
- OD Gate Pass
- Leave Approval Status
- Employee Attendance

#### GATE USER REPORTS

- Half Day Leave Status
- OD Gate Pass Status

### SUPER USER REPORTS

- Includes all user reports + Employee Reports
- Leave Approvals with Extra Features

#### SUPER ADMIN CONTROLS

- Approve, Create, Update, and Delete Users
- Complete Leave & Attendance Control



### SYSTEM REQUIREMENTS







### WHY CHOOSE STAR LINK?

- Industry leader in biometric & workforce management solutions.
- User-friendly interface for HR teams & employees.
- Reduces administrative workload & human errors.
- Seamless integration with other attendance & payroll systems.

Proven record of delivering excellence in workforce management.



# 

For more details, visit: www.starlinkindia.com Contact Us: 011 4084 8888