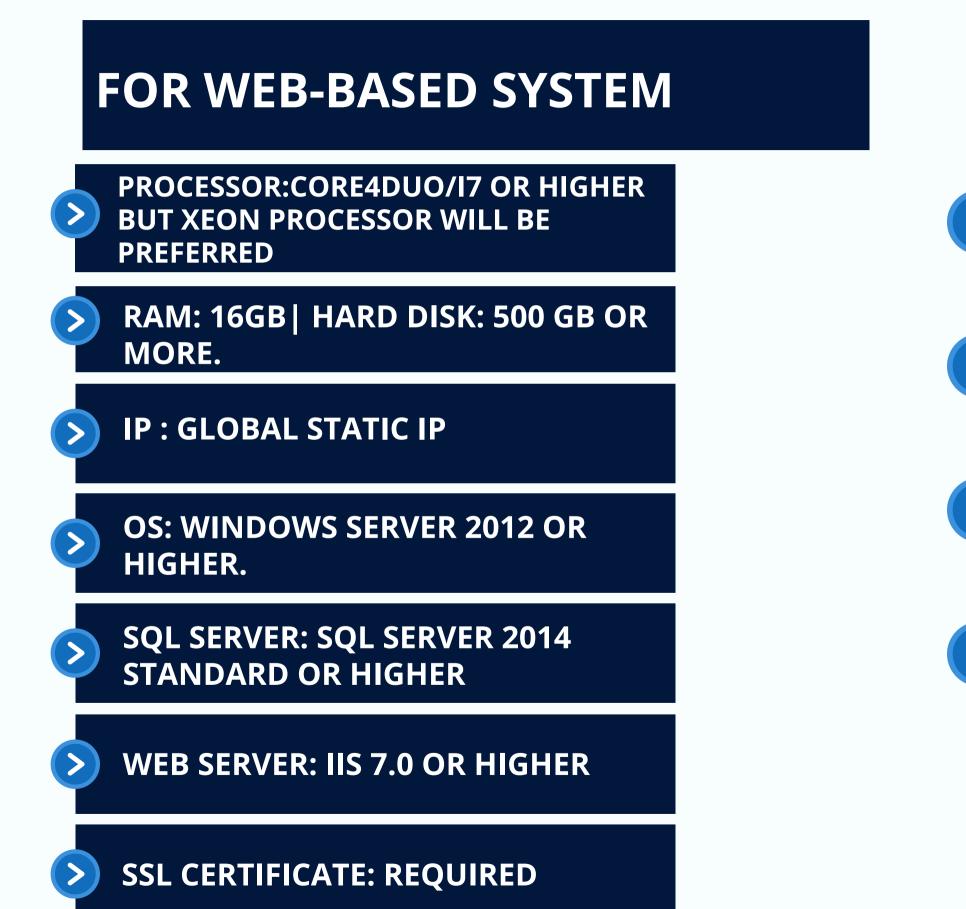

## **SYSTEM REQUIREMENTS**

#### FOR WINDOWS-BASED SYSTEM

#### **PROCESSOR: P4 & ABOVE**

RAM: 2GB

HARD DISK: 20GB

**OS: WINDOWS XP & ABOVE** 